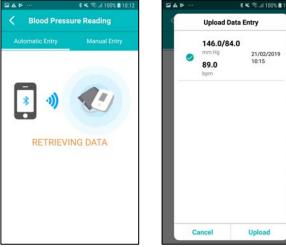

## **Key Features**

Vital Sign

۵

7

20 Feb 2019, 6:21 PN

Blood Glucose

-

50

kg 20 Feb 2019, 6:22 PM

Weight

98

97

.

136/78

0 Feb 2019, 4:41 Pf

Blood Pressure

1

36

20 Feb 2019, 6:22 PM

Manage Tasks

Copyright of Tetsuyu Healthcare Holdings Pte Ltd. 2019. No dissemination and reproduction without prior permission.