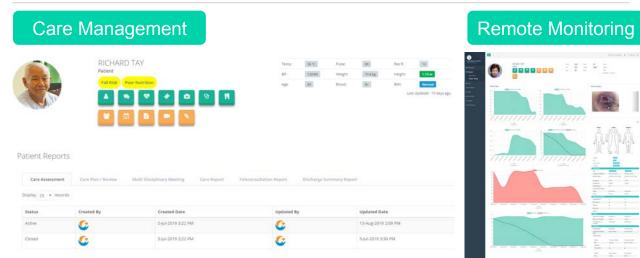

## Care Management and Remote Monitoring Platform with Mobile Apps

to raise productivity and quality in community healthcare

CARES is a care management platform that enables care providers to collaborate on care delivery across disciplines and different physical sites in the community

- C Easy to use user interface for PCs and Mobile Devices. 24/7 Cloud-based system.
- Secured, seamless and real time information sharing. Instant chat messaging
- Automates and standardizes clinical assessments, planning and documentation to reduce time and error.
- Ease of Monitoring with Visualization tools and Telehealth functions.
- Companion Mobile Apps for Remote Monitoring: Supports Wound Management with CARES4WOUNDS, Supports Caregiver Supervision with CARES4CAREGIVER.
- Improves efficiency with Workflow automation, Tasks Assignment, Route Optimization and Integration with IRMS and ILTC
- Suitable for Home Care, Elder Care Centre and other community care settings.,
- Easy to Configure and Set Up using Code Tables and Form Builder.