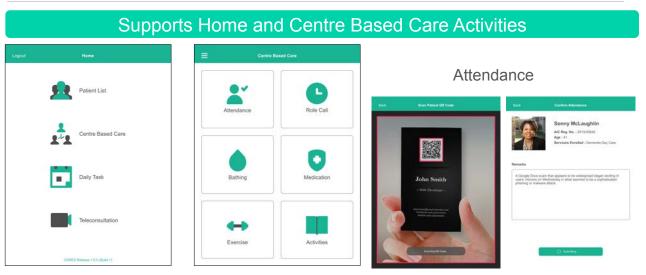

- C Easy to use user interface for PCs and Mobile Devices. 24/7 Cloud-based system.
- Secured, seamless and real time information sharing. Instant chat messaging
- Automates and standardizes clinical assessments, planning and documentation to reduce time and error.
- Ease of Monitoring with Visualization tools and Telehealth functions.
- Companion Mobile Apps for Remote Monitoring: Supports Wound Management with CARES4WOUNDS, Supports Caregiver Supervision with CARES4CAREGIVER.
- Improves efficiency with Workflow automation, Tasks Assignment, Route Optimization and Integration with IRMS and ILTC
- Suitable for Home Care, Elder Care Centre and other community care settings.,
- Easy to Configure and Set Up using Code Tables and Form Builder.