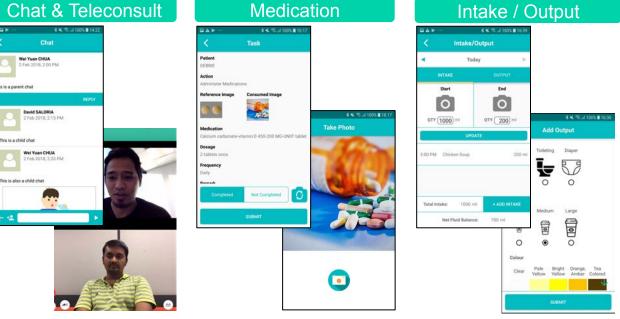

#### Quality of Care

**Productivity** 

Caregivers follow and report on care tasks set by clinicians

Real Time Remote Monitoring, Supervision and Escalation. Improve Communication

### Training and Coaching

Care Guidance and Supervision

1

36

20 Feb 2019, 6:22 PM

Manage Tasks

Copyright of Tetsuyu Healthcare Holdings Pte Ltd. 2019. No dissemination and reproduction without prior permission.