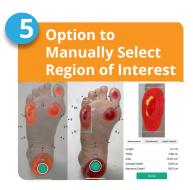

### **FUNCTIONAL HIGHLIGHTS**

As of Jan 2022

| Application                                                            | CARES4WOUNDS                                                                       |                                                |
|------------------------------------------------------------------------|------------------------------------------------------------------------------------|------------------------------------------------|
| Format                                                                 | Mobile App                                                                         | Web Based Monitoring                           |
| Hardware                                                               | 1) iPhone* <sup>1</sup> 2) iPad* <sup>1</sup> + Structure Sensor                   | Any PC / Smart Device with internet connection |
| Wound Imaging                                                          | 2D + 3D                                                                            | 2D Image Gallery                               |
| Create Wound Assessment                                                | <b>✓</b>                                                                           | Synchronized with Mobile App via<br>APIs       |
| Wound Image                                                            |                                                                                    |                                                |
| Image Processing                                                       | <b>✓</b>                                                                           | -                                              |
| Manual Options                                                         | /                                                                                  | -                                              |
| Wound Assessments                                                      |                                                                                    |                                                |
| Measurements (Length,<br>Width, Depth, Area &<br>Volume)* <sup>2</sup> | Automatic with manual option<br>available<br>(Length, Width, Depth, Area & Volume) | Synchronized with Mobile App via<br>APIs       |
| Tissue Classification percentage* <sup>2</sup>                         | Automatic with manual option available                                             | Synchronized with Mobile App via APIs          |
| Other attributes based on Triangle of Wounds                           | 1                                                                                  | 1                                              |
| Assessment Scores and Infection Flags                                  | /                                                                                  | ✓                                              |
| Treatment Guidance                                                     |                                                                                    |                                                |
| Objective                                                              | <b>✓</b>                                                                           | ✓                                              |
| Product Options                                                        | /                                                                                  | 1                                              |
| Monitoring                                                             |                                                                                    |                                                |
| Wound Healing Charts                                                   | -                                                                                  | ✓                                              |
| Vital Signs                                                            | -                                                                                  | 1                                              |
| Downloadable Wound Report                                              | View only                                                                          | <b>✓</b>                                       |
| Review Workflow                                                        | View latest review comments only                                                   | 1                                              |
| Consolidated Reports                                                   | -                                                                                  | 1                                              |
| Communication                                                          | ·                                                                                  |                                                |
| Chat                                                                   | <b>✓</b>                                                                           | 1                                              |
| Teleconsultation* <sup>3</sup>                                         | <b>√</b>                                                                           | ✓                                              |