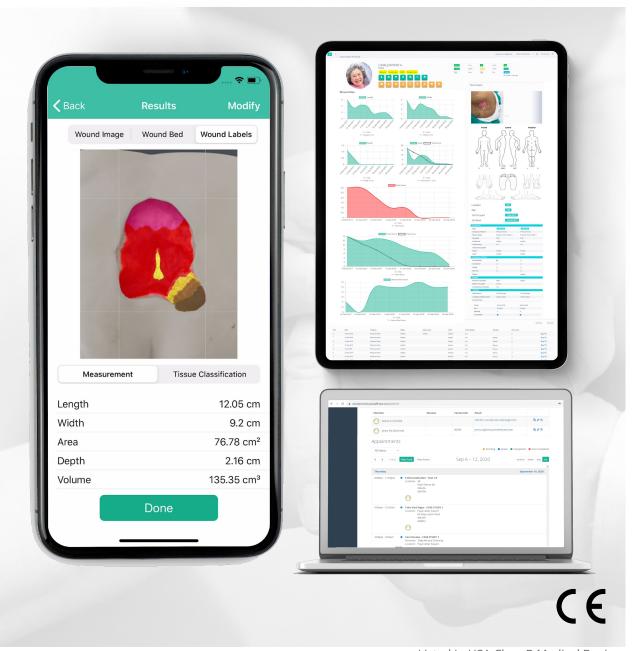

Listed in HSA Class B Medical Device Register for Singapore Obtained CE Mark for European Union (EU)

CARES4WOUNDS is an Al assisted wound imaging, measurement, assessment and monitoring application that raises productivity and quality in wound management. It comprises a mobile application and a web-based care planning and monitoring platform.

CARES4WOUNDS (Product name: C4W-B) is a medical device, intended for use by clinicians who are managing wounds. It is listed in HSA Class B Medical Device Register for Singapore and has obtained its CE mark for the European Union (EU).