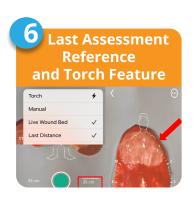

### **FUNCTIONAL HIGHLIGHTS**

As of Jan 2022

| Application                                                            | CARES4WOUNDS                                                                       |                                                |
|------------------------------------------------------------------------|------------------------------------------------------------------------------------|------------------------------------------------|
| Format                                                                 | Mobile App                                                                         | Web Based Monitoring                           |
| Hardware                                                               | 1) iPhone* <sup>1</sup> 2) iPad* <sup>1</sup> + Structure Sensor                   | Any PC / Smart Device with internet connection |
| Wound Imaging                                                          | 2D + 3D                                                                            | 2D Image Gallery                               |
| Create Wound Assessment                                                | <b>✓</b>                                                                           | Synchronized with Mobile App via<br>APIs       |
| Wound Image                                                            |                                                                                    |                                                |
| Image Processing                                                       | <b>✓</b>                                                                           | -                                              |
| Manual Options                                                         | /                                                                                  | -                                              |
| Wound Assessments                                                      |                                                                                    |                                                |
| Measurements (Length,<br>Width, Depth, Area &<br>Volume)* <sup>2</sup> | Automatic with manual option<br>available<br>(Length, Width, Depth, Area & Volume) | Synchronized with Mobile App via<br>APIs       |
| Tissue Classification percentage* <sup>2</sup>                         | Automatic with manual option available                                             | Synchronized with Mobile App via APIs          |
| Other attributes based on Triangle of Wounds                           | 1                                                                                  | 1                                              |
| Assessment Scores and Infection Flags                                  | /                                                                                  | ✓                                              |
| Treatment Guidance                                                     |                                                                                    |                                                |
| Objective                                                              | <b>✓</b>                                                                           | ✓                                              |
| Product Options                                                        | /                                                                                  | 1                                              |
| Monitoring                                                             |                                                                                    |                                                |
| Wound Healing Charts                                                   | -                                                                                  | ✓                                              |
| Vital Signs                                                            | -                                                                                  | 1                                              |
| Downloadable Wound Report                                              | View only                                                                          | <b>✓</b>                                       |
| Review Workflow                                                        | View latest review comments only                                                   | 1                                              |
| Consolidated Reports                                                   | -                                                                                  | 1                                              |
| Communication                                                          | ·                                                                                  |                                                |
| Chat                                                                   | <b>✓</b>                                                                           | 1                                              |
| Teleconsultation* <sup>3</sup>                                         | <b>√</b>                                                                           | ✓                                              |