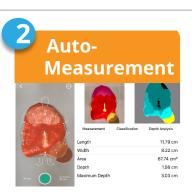

### **FUNCTIONAL HIGHLIGHTS**

As of Jan 2022

| Application                                                            | CARES4WOUNDS                                                                       |                                                |
|------------------------------------------------------------------------|------------------------------------------------------------------------------------|------------------------------------------------|
| Format                                                                 | Mobile App                                                                         | Web Based Monitoring                           |
| Hardware                                                               | 1) iPhone* <sup>1</sup> 2) iPad* <sup>1</sup> + Structure Sensor                   | Any PC / Smart Device with internet connection |
| Wound Imaging                                                          | 2D + 3D                                                                            | 2D Image Gallery                               |
| Create Wound Assessment                                                | <b>✓</b>                                                                           | Synchronized with Mobile App via<br>APIs       |
| Wound Image                                                            |                                                                                    |                                                |
| Image Processing                                                       | <b>✓</b>                                                                           | -                                              |
| Manual Options                                                         | /                                                                                  | -                                              |
| Wound Assessments                                                      |                                                                                    |                                                |
| Measurements (Length,<br>Width, Depth, Area &<br>Volume)* <sup>2</sup> | Automatic with manual option<br>available<br>(Length, Width, Depth, Area & Volume) | Synchronized with Mobile App via<br>APIs       |
| Tissue Classification percentage* <sup>2</sup>                         | Automatic with manual option available                                             | Synchronized with Mobile App via APIs          |
| Other attributes based on Triangle of Wounds                           | 1                                                                                  | 1                                              |
| Assessment Scores and Infection Flags                                  | /                                                                                  | ✓                                              |
| Treatment Guidance                                                     |                                                                                    |                                                |
| Objective                                                              | <b>✓</b>                                                                           | ✓                                              |
| Product Options                                                        | /                                                                                  | 1                                              |
| Monitoring                                                             |                                                                                    |                                                |
| Wound Healing Charts                                                   | -                                                                                  | ✓                                              |
| Vital Signs                                                            | -                                                                                  | 1                                              |
| Downloadable Wound Report                                              | View only                                                                          | <b>✓</b>                                       |
| Review Workflow                                                        | View latest review comments only                                                   | 1                                              |
| Consolidated Reports                                                   | -                                                                                  | 1                                              |
| Communication                                                          | ·                                                                                  |                                                |
| Chat                                                                   | <b>✓</b>                                                                           | 1                                              |
| Teleconsultation* <sup>3</sup>                                         | <b>√</b>                                                                           | ✓                                              |