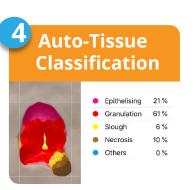

### **FUNCTIONAL HIGHLIGHTS**

As of Jan 2022

| Application                                                            | CARES4WOUNDS                                                                       |                                                |
|------------------------------------------------------------------------|------------------------------------------------------------------------------------|------------------------------------------------|
| Format                                                                 | Mobile App                                                                         | Web Based Monitoring                           |
| Hardware                                                               | 1) iPhone* <sup>1</sup> 2) iPad* <sup>1</sup> + Structure Sensor                   | Any PC / Smart Device with internet connection |
| Wound Imaging                                                          | 2D + 3D                                                                            | 2D Image Gallery                               |
| Create Wound Assessment                                                | <b>✓</b>                                                                           | Synchronized with Mobile App via<br>APIs       |
| Wound Image                                                            |                                                                                    |                                                |
| Image Processing                                                       | <b>✓</b>                                                                           | -                                              |
| Manual Options                                                         | /                                                                                  | -                                              |
| Wound Assessments                                                      |                                                                                    |                                                |
| Measurements (Length,<br>Width, Depth, Area &<br>Volume)* <sup>2</sup> | Automatic with manual option<br>available<br>(Length, Width, Depth, Area & Volume) | Synchronized with Mobile App via<br>APIs       |
| Tissue Classification percentage* <sup>2</sup>                         | Automatic with manual option available                                             | Synchronized with Mobile App via APIs          |
| Other attributes based on Triangle of Wounds                           | 1                                                                                  | 1                                              |
| Assessment Scores and Infection Flags                                  | /                                                                                  | ✓                                              |
| Treatment Guidance                                                     |                                                                                    |                                                |
| Objective                                                              | <b>✓</b>                                                                           | ✓                                              |
| Product Options                                                        | /                                                                                  | 1                                              |
| Monitoring                                                             |                                                                                    |                                                |
| Wound Healing Charts                                                   | -                                                                                  | ✓                                              |
| Vital Signs                                                            | -                                                                                  | 1                                              |
| Downloadable Wound Report                                              | View only                                                                          | <b>✓</b>                                       |
| Review Workflow                                                        | View latest review comments only                                                   | 1                                              |
| Consolidated Reports                                                   | -                                                                                  | 1                                              |
| Communication                                                          | ·                                                                                  |                                                |
| Chat                                                                   | <b>✓</b>                                                                           | 1                                              |
| Teleconsultation* <sup>3</sup>                                         | <b>√</b>                                                                           | ✓                                              |