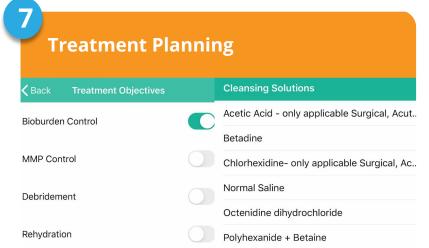

### **FUNCTIONAL HIGHLIGHTS**

As of Jan 2022

| Application                                                            | CARES4WOUNDS                                                                       |                                                |
|------------------------------------------------------------------------|------------------------------------------------------------------------------------|------------------------------------------------|
| Format                                                                 | Mobile App                                                                         | Web Based Monitoring                           |
| Hardware                                                               | 1) iPhone* <sup>1</sup> 2) iPad* <sup>1</sup> + Structure Sensor                   | Any PC / Smart Device with internet connection |
| Wound Imaging                                                          | 2D + 3D                                                                            | 2D Image Gallery                               |
| Create Wound Assessment                                                | <b>✓</b>                                                                           | Synchronized with Mobile App via<br>APIs       |
| Wound Image                                                            |                                                                                    |                                                |
| Image Processing                                                       | <b>✓</b>                                                                           | -                                              |
| Manual Options                                                         | /                                                                                  | -                                              |
| Wound Assessments                                                      |                                                                                    |                                                |
| Measurements (Length,<br>Width, Depth, Area &<br>Volume)* <sup>2</sup> | Automatic with manual option<br>available<br>(Length, Width, Depth, Area & Volume) | Synchronized with Mobile App via<br>APIs       |
| Tissue Classification percentage* <sup>2</sup>                         | Automatic with manual option available                                             | Synchronized with Mobile App via APIs          |
| Other attributes based on Triangle of Wounds                           | 1                                                                                  | 1                                              |
| Assessment Scores and Infection Flags                                  | /                                                                                  | ✓                                              |
| Treatment Guidance                                                     |                                                                                    |                                                |
| Objective                                                              | <b>✓</b>                                                                           | ✓                                              |
| Product Options                                                        | /                                                                                  | 1                                              |
| Monitoring                                                             |                                                                                    |                                                |
| Wound Healing Charts                                                   | -                                                                                  | ✓                                              |
| Vital Signs                                                            | -                                                                                  | 1                                              |
| Downloadable Wound Report                                              | View only                                                                          | <b>✓</b>                                       |
| Review Workflow                                                        | View latest review comments only                                                   | 1                                              |
| Consolidated Reports                                                   | -                                                                                  | 1                                              |
| Communication                                                          | ·                                                                                  |                                                |
| Chat                                                                   | <b>✓</b>                                                                           | 1                                              |
| Teleconsultation* <sup>3</sup>                                         | <b>√</b>                                                                           | ✓                                              |